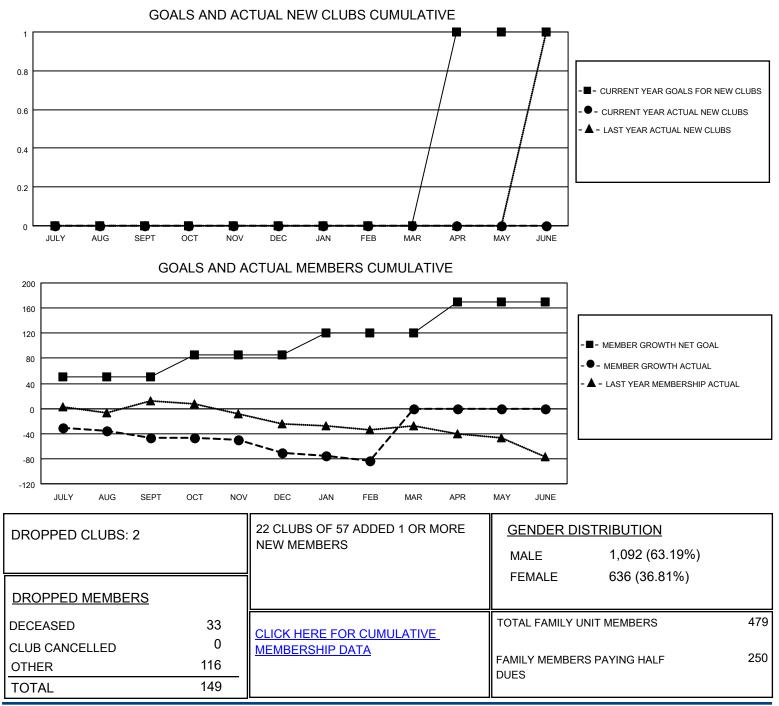

## LOCATION MARYLAND

District 22 W

Results as of: 2/28/2021

| Clubs                 |               |           |               | Members               |                       |                         |                                                    |
|-----------------------|---------------|-----------|---------------|-----------------------|-----------------------|-------------------------|----------------------------------------------------|
| RESULTS FOR 2020-2021 |               |           |               | RESULTS FOR 2020-2021 |                       |                         |                                                    |
| QUARTER               | NEW CLUB GOAL | NEW CLUBS | DROPPED CLUBS | QUARTER               | ER GROWTH NET<br>GOAL | MEMBER GROWTH<br>ACTUAL | DROPPED<br>MEMBERS ACTUAL<br>(including transfers) |
| JULY/AUG/SEPT         | 0             | 0         | 1             | JULY/AUG/SEPT         | 50                    | 21                      | 64                                                 |
| OCT/NOV/DEC           | 0             | 0         | 1             | OCT/NOV/DEC           | 35                    | 42                      | 65                                                 |
| JAN/FEB/MAR           | 0             | 0         | 0             | JAN/FEB/MAR           | 35                    | 15                      | 20                                                 |
| APR/MAY/JUNE          | 1             | 0         | 0             | APR/MAY/JUNE          | 50                    | 0                       | 0                                                  |